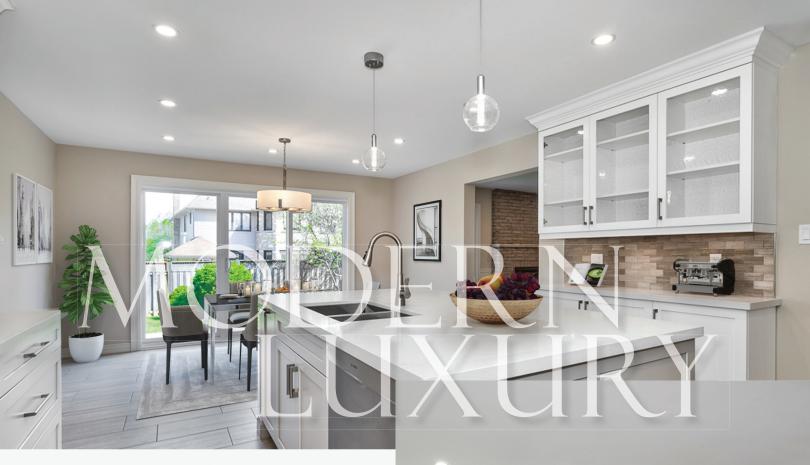

- New Kitchen Featuring All White Cabinets with Crown Moulding, Porcelain Tile Flooring, Pot Lighting and Glass Pendant Lighting, Under Cabinet Lighting, , Honed Marble Brick Mosaic Backsplash, Island with Double Sink and Quarz Counter tops All Around
- Master Bedroom with Double Door Entry to Engineered Hardwoods, Pot Lighting and Dome Light, Very Large Space with numerous future possibilities. Large Walk-in Closet 8.2x8.10"